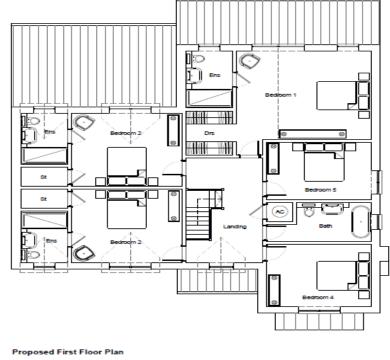

roft Road
Oadby
Leicestershire
LE2 4RD



#### **AERIAL VIEW OF SITE**



#### **SITE LOCATION PLAN**





## ocument Pack Page 4

#### STREET SCENE FROM THE SOUTH



#### STREET SCENE FROM THE NORTH



# ocument Pack Page 6

#### **STREET VIEW FRONT OF SITE**





#### **ADJACENT DWELLINGS EAST**





# Jocument Pack Page 8

#### **ADJACENT DWELLINGS NORTH**



#### **ADJACENT DWELLINGS SOUTH**



#### **SITE PLAN AS SUBMITTED**





#### FRONT ELEVATIONS AS SUBMITTED





#### **SITE PLAN REVISED PROPOSAL**





#### PROPOSED FRONT ELEVATION





#### **PROPOSED REAR ELEVATION**





#### **PROPOSED SOUTH-WEST ELEVATION**



Plot 1 South West Elevation

Scale 1:100



#### **PROPOSED NORTH – EAST ELEVATION**



Plot 1 North East Elevation

Scale 1:100



#### **PROPOSED FLOOR PLANS**









#### **EXISTING FENCING TO REAR OF SITE**





#### **AREA OF BADGER SETT**



Outbuilding and badger sett area



#### **BADGER SETT PROTECTION**





#### **SITE PLAN REVISED PROPOSAL**





This page is intentionally left blank