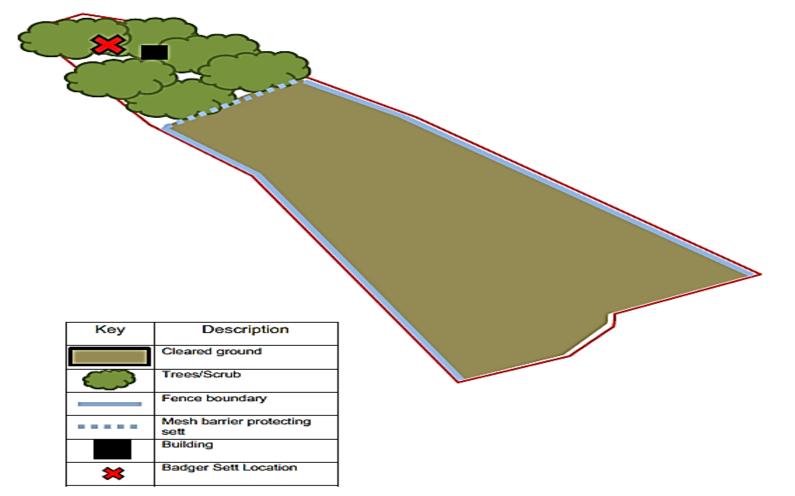

THE SOUTH



#### STREET SCENE FROM THE NORTH



# ocument Pack Page 6

#### **STREET VIEW FRONT OF SITE**





#### **ADJACENT DWELLINGS EAST**





# Jocument Pack Page 8

#### **ADJACENT DWELLINGS NORTH**



#### **ADJACENT DWELLINGS SOUTH**



#### **SITE PLAN AS SUBMITTED**





#### FRONT ELEVATIONS AS SUBMITTED





#### **SITE PLAN REVISED PROPOSAL**





#### PROPOSED FRONT ELEVATION





#### **PROPOSED REAR ELEVATION**





#### **PROPOSED SOUTH-WEST ELEVATION**



Plot 1 South West Elevation

Scale 1:100



#### **PROPOSED NORTH – EAST ELEVATION**



Plot 1 North East Elevation

Scale 1:100



#### **PROPOSED FLOOR PLANS**









#### **EXISTING FENCING TO REAR OF SITE**





#### **AREA OF BADGER SETT**



Outbuilding and badger sett area



#### **BADGER SETT PROTECTION**





#### **SITE PLAN REVISED PROPOSAL**





This page is intentionally left blank