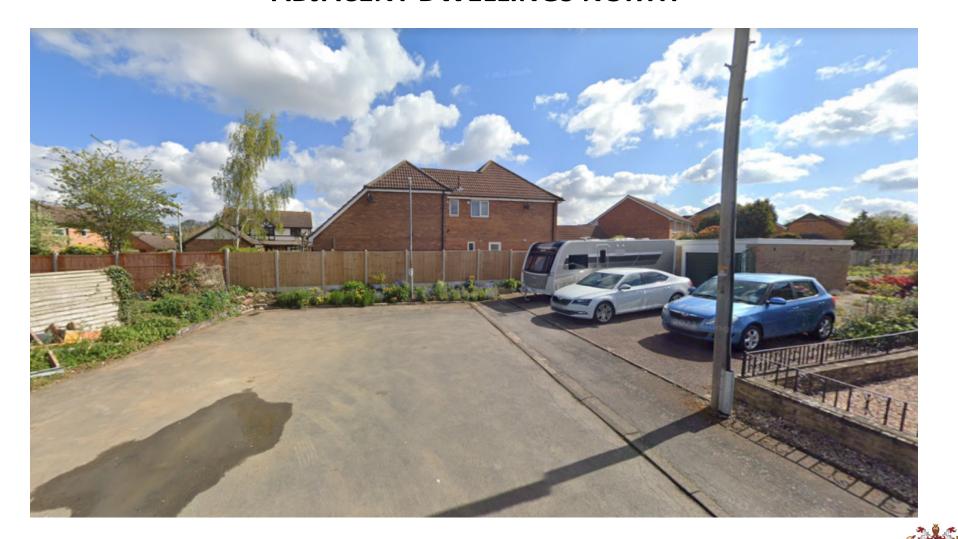

### Development Control Committee Thursday 200 October 2022 7 00 pm

Thursday, 20 October 2022, 7.00 pm



Report of the Planning Policy and Development Manager
Officers' Presentation (October 2022)

### Application No. 22/00072/FUL

Land Adjacent to 23 Highcroft Road
Oadby
Leicestershire
LE2 4RD



#### **AERIAL VIEW OF SITE**



#### **SITE LOCATION PLAN**





## ocument Pack Page 4

#### STREET SCENE FROM THE SOUTH



#### STREET SCENE FROM THE NORTH



# ocument Pack Page 6

#### **STREET VIEW FRONT OF SITE**





#### **ADJACENT DWELLINGS EAST**





# Jocument Pack Page 8

#### **ADJACENT DWELLINGS NORTH**



#### **ADJACENT DWELLINGS SOUTH**



#### **SITE PLAN AS SUBMITTED**





#### FRONT ELEVATIONS AS SUBMITTED





#### **SITE PLAN REVISED PROPOSAL**





#### PROPOSED FRONT ELEVATION





#### **PROPOSED REAR ELEVATION**





#### **PROPOSED SOUTH-WEST ELEVATION**



Plot 1 South West Elevation

Scale 1:100



#### **PROPOSED NORTH – EAST ELEVATION**



Plot 1 North East Elevation

Scale 1:100



#### **PROPOSED FLOOR PLANS**









#### **EXISTING FENCING TO REAR OF SITE**





#### **AREA OF BADGER SETT**



Outbuilding and badger sett area



#### **BADGER SETT PROTECTION**





#### **SITE PLAN REVISED PROPOSAL**





This page is intentionally left blank