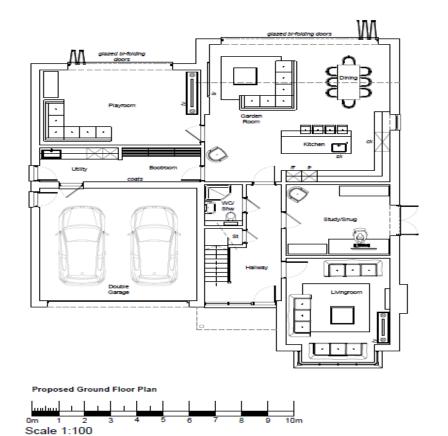

hcroft Road
Oadby
Leicestershire
LE2 4RD



#### **AERIAL VIEW OF SITE**



#### **SITE LOCATION PLAN**





## ocument Pack Page 4

#### STREET SCENE FROM THE SOUTH



#### STREET SCENE FROM THE NORTH



# ocument Pack Page 6

#### **STREET VIEW FRONT OF SITE**





#### **ADJACENT DWELLINGS EAST**





# Jocument Pack Page 8

#### **ADJACENT DWELLINGS NORTH**



#### **ADJACENT DWELLINGS SOUTH**



#### **SITE PLAN AS SUBMITTED**





#### FRONT ELEVATIONS AS SUBMITTED





#### **SITE PLAN REVISED PROPOSAL**





#### PROPOSED FRONT ELEVATION





#### **PROPOSED REAR ELEVATION**





#### **PROPOSED SOUTH-WEST ELEVATION**



Plot 1 South West Elevation

Scale 1:100



#### **PROPOSED NORTH – EAST ELEVATION**



Plot 1 North East Elevation

Scale 1:100



#### **PROPOSED FLOOR PLANS**









#### **EXISTING FENCING TO REAR OF SITE**





#### **AREA OF BADGER SETT**



Outbuilding and badger sett area



#### **BADGER SETT PROTECTION**





#### **SITE PLAN REVISED PROPOSAL**





This page is intentionally left blank