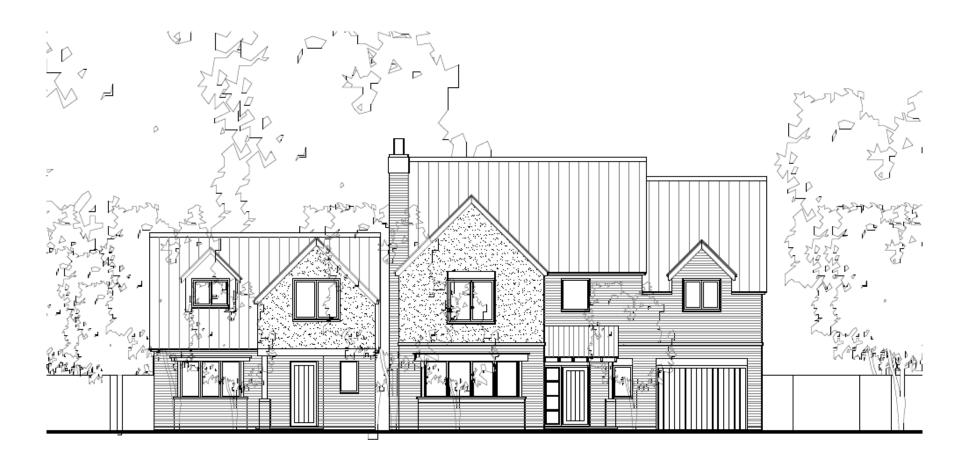

### Development Control Committee Thursday 200 October 2022 7 00 pm

Thursday, 20 October 2022, 7.00 pm



Report of the Planning Policy and Development Manager
Officers' Presentation (October 2022)

### Application No. 22/00072/FUL

Land Adjacent to 23 Highcroft Road
Oadby
Leicestershire
LE2 4RD



#### **AERIAL VIEW OF SITE**



#### **SITE LOCATION PLAN**





## ocument Pack Page 4

#### STREET SCENE FROM THE SOUTH



#### STREET SCENE FROM THE NORTH



# ocument Pack Page 6

#### **STREET VIEW FRONT OF SITE**





#### **ADJACENT DWELLINGS EAST**





# Jocument Pack Page 8

#### **ADJACENT DWELLINGS NORTH**



#### **ADJACENT DWELLINGS SOUTH**



#### **SITE PLAN AS SUBMITTED**





#### FRONT ELEVATIONS AS SUBMITTED





#### **SITE PLAN REVISED PROPOSAL**





#### PROPOSED FRONT ELEVATION





#### **PROPOSED REAR ELEVATION**





#### **PROPOSED SOUTH-WEST ELEVATION**



Plot 1 South West Elevation

Scale 1:100



#### **PROPOSED NORTH – EAST ELEVATION**



Plot 1 North East Elevation

Scale 1:100



#### **PROPOSED FLOOR PLANS**









#### **EXISTING FENCING TO REAR OF SITE**





#### **AREA OF BADGER SETT**



Outbuilding and badger sett area



#### **BADGER SETT PROTECTION**





#### **SITE PLAN REVISED PROPOSAL**





This page is intentionally left blank