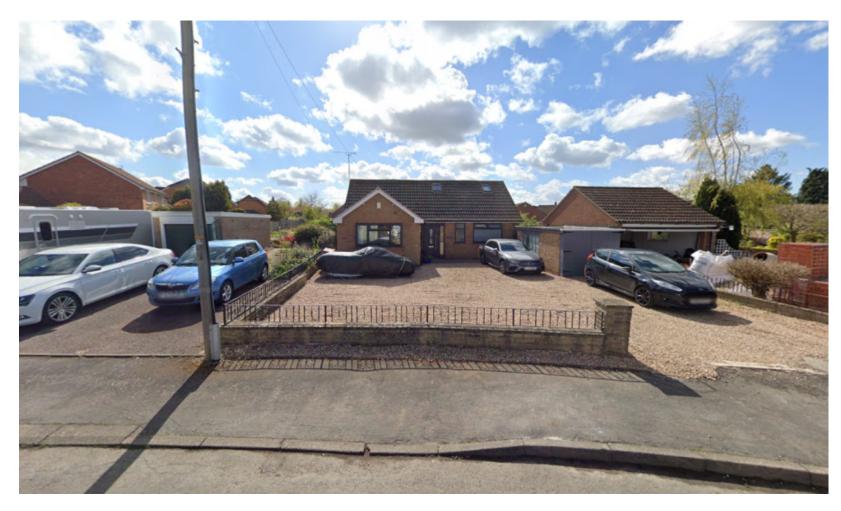

### Development Control Committee Thursday 200 October 2022 7 00 pm

Thursday, 20 October 2022, 7.00 pm



Report of the Planning Policy and Development Manager
Officers' Presentation (October 2022)

### Application No. 22/00072/FUL

Land Adjacent to 23 Highcroft Road
Oadby
Leicestershire
LE2 4RD



#### **AERIAL VIEW OF SITE**



#### **SITE LOCATION PLAN**





## ocument Pack Page 4

#### STREET SCENE FROM THE SOUTH



#### STREET SCENE FROM THE NORTH



# ocument Pack Page 6

#### **STREET VIEW FRONT OF SITE**





#### **ADJACENT DWELLINGS EAST**





# Jocument Pack Page 8

#### **ADJACENT DWELLINGS NORTH**



#### **ADJACENT DWELLINGS SOUTH**



#### **SITE PLAN AS SUBMITTED**





#### FRONT ELEVATIONS AS SUBMITTED





#### **SITE PLAN REVISED PROPOSAL**





#### PROPOSED FRONT ELEVATION





#### **PROPOSED REAR ELEVATION**





#### **PROPOSED SOUTH-WEST ELEVATION**



Plot 1 South West Elevation

Scale 1:100



#### **PROPOSED NORTH – EAST ELEVATION**



Plot 1 North East Elevation

Scale 1:100



#### **PROPOSED FLOOR PLANS**









#### **EXISTING FENCING TO REAR OF SITE**





#### **AREA OF BADGER SETT**



Outbuilding and badger sett area



#### **BADGER SETT PROTECTION**





#### **SITE PLAN REVISED PROPOSAL**





This page is intentionally left blank