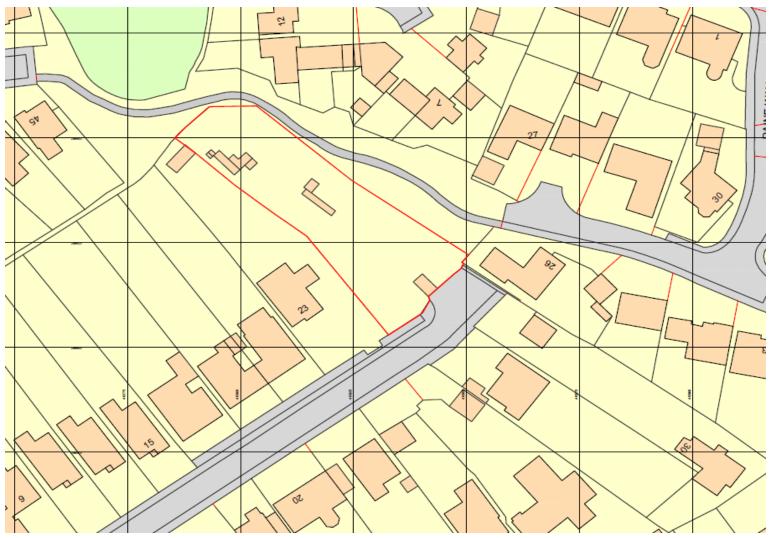

### Development Control Committee Thursday 200 October 2022 7 00 pm

Thursday, 20 October 2022, 7.00 pm



Report of the Planning Policy and Development Manager
Officers' Presentation (October 2022)

### Application No. 22/00072/FUL

Land Adjacent to 23 Highcroft Road
Oadby
Leicestershire
LE2 4RD



#### **AERIAL VIEW OF SITE**



#### **SITE LOCATION PLAN**





## ocument Pack Page 4

#### STREET SCENE FROM THE SOUTH



#### STREET SCENE FROM THE NORTH



# ocument Pack Page 6

#### **STREET VIEW FRONT OF SITE**





#### **ADJACENT DWELLINGS EAST**





# Jocument Pack Page 8

#### **ADJACENT DWELLINGS NORTH**



#### **ADJACENT DWELLINGS SOUTH**



#### **SITE PLAN AS SUBMITTED**





#### FRONT ELEVATIONS AS SUBMITTED





#### **SITE PLAN REVISED PROPOSAL**





#### PROPOSED FRONT ELEVATION





#### **PROPOSED REAR ELEVATION**





#### **PROPOSED SOUTH-WEST ELEVATION**



Plot 1 South West Elevation

Scale 1:100



#### **PROPOSED NORTH – EAST ELEVATION**



Plot 1 North East Elevation

Scale 1:100



#### **PROPOSED FLOOR PLANS**









#### **EXISTING FENCING TO REAR OF SITE**





#### **AREA OF BADGER SETT**



Outbuilding and ba