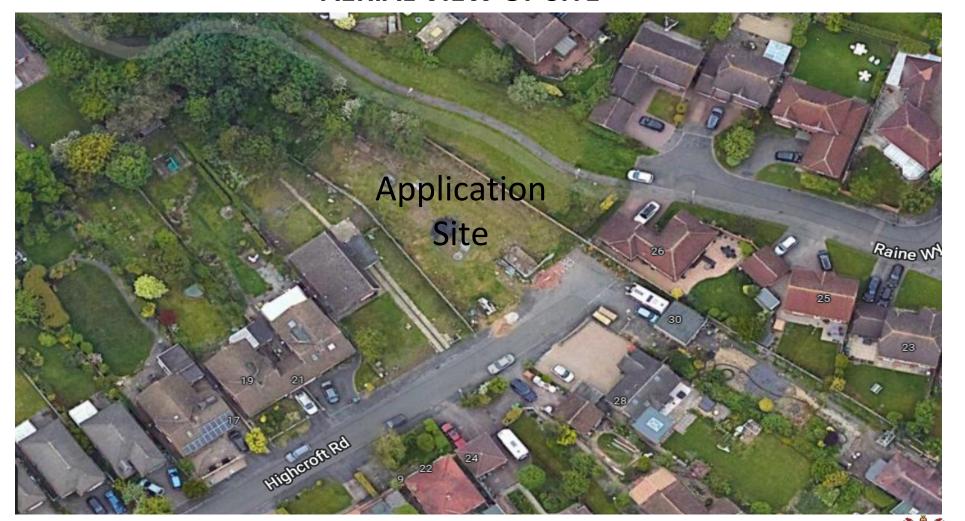

### Development Control Committee Thursday 200 October 2022 7 00 pm

Thursday, 20 October 2022, 7.00 pm



Report of the Planning Policy and Development Manager
Officers' Presentation (October 2022)

### Application No. 22/00072/FUL

Land Adjacent to 23 Highcroft Road
Oadby
Leicestershire
LE2 4RD



#### **AERIAL VIEW OF SITE**



#### **SITE LOCATION PLAN**





## ocument Pack Page 4

#### STREET SCENE FROM THE SOUTH



#### STREET SCENE FROM THE NORTH



# ocument Pack Page 6

#### **STREET VIEW FRONT OF SITE**





#### **ADJACENT DWELLINGS EAST**





# Jocument Pack Page 8

#### **ADJACENT DWELLINGS NORTH**



#### **ADJACENT DWELLINGS SOUTH**



#### **SITE PLAN AS SUBMITTED**





#### FRONT ELEVATIONS AS SUBMITTED





#### **SITE PLAN REVISED PROPOSAL**





#### PROPOSED FRONT ELEVATION





#### **PROPOSED REAR ELEVATION**





#### **PROPOSED SOUTH-WEST ELEVATION**



Plot 1 South West Elevation

Scale 1:100



#### **PROPOSED NORTH – EAST ELEVATION**



Plot 1 North East Elevation

Scale 1:100



#### **PROPOSED FLOOR PLANS**









#### **EXISTING FENCING TO REAR OF SITE**





#### **AREA OF BADG