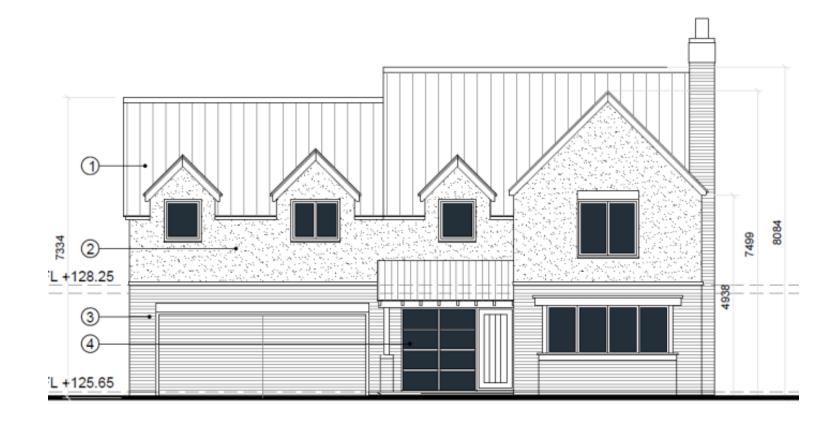

pment Control Committee Thursday 200 October 2022 7 00 pm

Thursday, 20 October 2022, 7.00 pm



Report of the Planning Policy and Development Manager
Officers' Presentation (October 2022)

### Application No. 22/00072/FUL

Land Adjacent to 23 Highcroft Road
Oadby
Leicestershire
LE2 4RD



#### **AERIAL VIEW OF SITE**



#### **SITE LOCATION PLAN**





## ocument Pack Page 4

#### STREET SCENE FROM THE SOUTH



#### STREET SCENE FROM THE NORTH



# ocument Pack Page 6

#### **STREET VIEW FRONT OF SITE**





#### **ADJACENT DWELLINGS EAST**





# Jocument Pack Page 8

#### **ADJACENT DWELLINGS NORTH**



#### **ADJACENT DWELLINGS SOUTH**



#### **SITE PLAN AS SUBMITTED**





#### FRONT ELEVATIONS AS SUBMITTED





#### **SITE PLAN REVISED PROPOSAL**





#### PROPOSED FRONT ELEVATION





#### **PROPOSED REAR ELEVATION**





#### **PROPOSED SOUTH-WEST ELEVATION**



Plot 1 South West Elevation

Scale 1:100



#### **PROPOSED NORTH – EAST ELEVATION**



Plot 1 North East Elevation

Scale 1:100



#### **PROPOSED FLOOR PLANS**









#### **EXISTING FENCING TO REAR OF SITE**





#### **AREA OF BADGER SETT**



Outbuilding and badger sett area



#### **BADGER SETT PROTECTION**





#### **SITE PLAN REVISED PROPOSAL**





This page is intentionally left blank