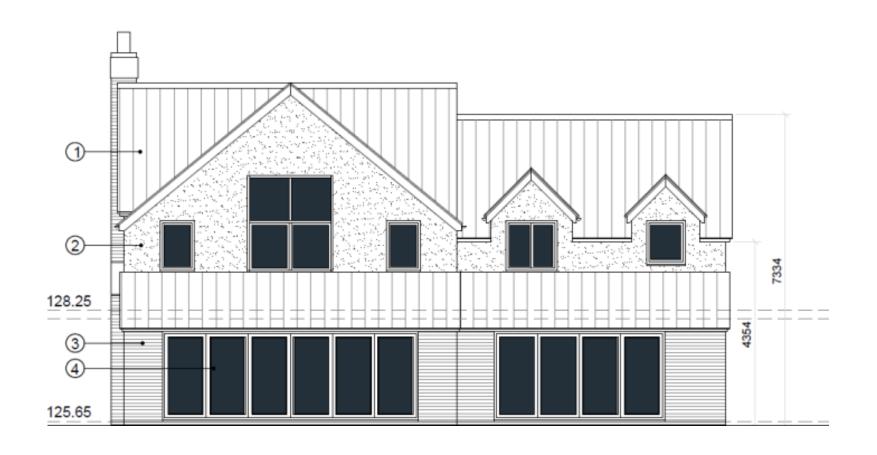

ctober 2022 7 00 pm

Thursday, 20 October 2022, 7.00 pm



Report of the Planning Policy and Development Manager
Officers' Presentation (October 2022)

### Application No. 22/00072/FUL

Land Adjacent to 23 Highcroft Road
Oadby
Leicestershire
LE2 4RD



#### **AERIAL VIEW OF SITE**



#### **SITE LOCATION PLAN**





## ocument Pack Page 4

#### STREET SCENE FROM THE SOUTH



#### STREET SCENE FROM THE NORTH



# ocument Pack Page 6

#### **STREET VIEW FRONT OF SITE**





#### **ADJACENT DWELLINGS EAST**





# Jocument Pack Page 8

#### **ADJACENT DWELLINGS NORTH**



#### **ADJACENT DWELLINGS SOUTH**



#### **SITE PLAN AS SUBMITTED**





#### FRONT ELEVATIONS AS SUBMITTED





#### **SITE PLAN REVISED PROPOSAL**





#### PROPOSED FRONT ELEVATION





#### **PROPOSED REAR ELEVATION**





#### **PROPOSED SOUTH-WEST ELEVATION**



Plot 1 South West Elevation

Scale 1:100



#### **PROPOSED NORTH – EAST ELEVATION**



Plot 1 North East Elevation

Scale 1:100



#### **PROPOSED FLOOR PLANS**









#### **EXISTING FENCING TO REAR OF SITE**





#### **AREA OF BADGER SETT**



Outbuilding and badger sett area



#### **BADGER SETT PROTECTION**





#### **SITE PLAN REVISED PROPOSAL**





This page is intentionally left blank