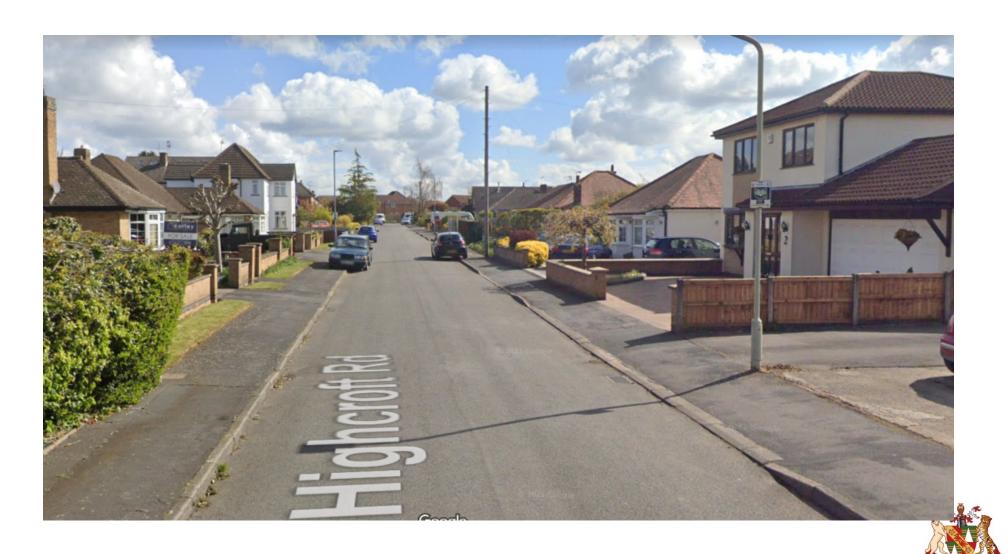

### Development Control Committee Thursday 200 October 2022 7 00 pm

Thursday, 20 October 2022, 7.00 pm



Report of the Planning Policy and Development Manager
Officers' Presentation (October 2022)

### Application No. 22/00072/FUL

Land Adjacent to 23 Highcroft Road
Oadby
Leicestershire
LE2 4RD



#### **AERIAL VIEW OF SITE**



#### **SITE LOCATION PLAN**





## ocument Pack Page 4

#### STREET SCENE FROM THE SOUTH



#### STREET SCENE FROM THE NORTH



# ocument Pack Page 6

#### **STREET VIEW FRONT OF SITE**





#### **ADJACENT DWELLINGS EAST**





# Jocument Pack Page 8

#### **ADJACENT DWELLINGS NORTH**



#### **ADJACENT DWELLINGS SOUTH**



#### **SITE PLAN AS SUBMITTED**





#### FRONT ELEVATIONS AS SUBMITTED





#### **SITE PLAN REVISED PROPOSAL**





#### PROPOSED FRONT ELEVATION





#### **PROPOSED REAR ELEVATION**





#### **PROPOSED SOUTH-WEST ELEVATION**



Plot 1 South West Elevation

Scale 1:100



#### **PROPOSED NORTH – EAST ELEVATION**



Plot 1 North East Elevation

Scale 1:100



#### **PROPOSED FLOOR PLANS**









#### **EXISTING FENCING TO REAR OF SITE**





#### **AREA OF BADGER SETT**



Outbuilding and badger sett area



#### **BADGER SETT PROTECTION**





#### **