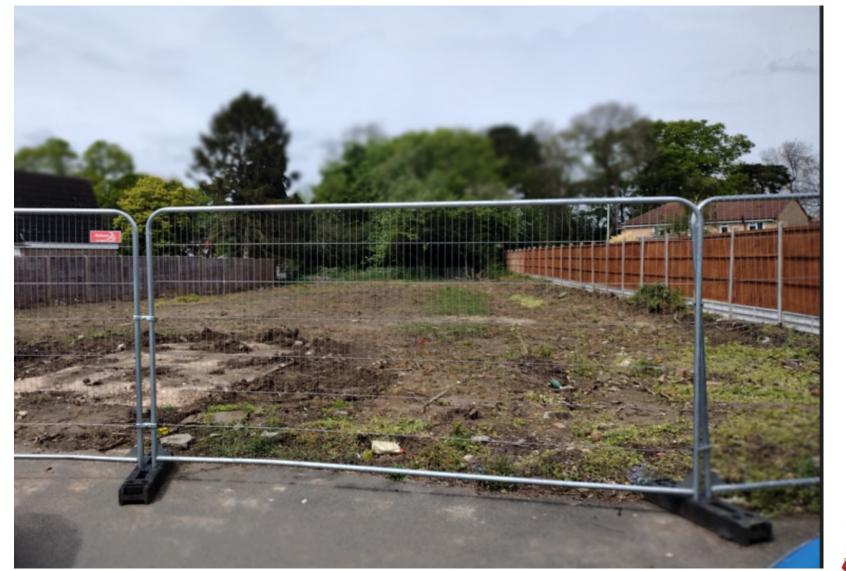

### Development Control Committee Thursday 200 October 2022 7 00 pm

Thursday, 20 October 2022, 7.00 pm



Report of the Planning Policy and Development Manager
Officers' Presentation (October 2022)

### Application No. 22/00072/FUL

Land Adjacent to 23 Highcroft Road
Oadby
Leicestershire
LE2 4RD



#### **AERIAL VIEW OF SITE**



#### **SITE LOCATION PLAN**





## ocument Pack Page 4

#### STREET SCENE FROM THE SOUTH



#### STREET SCENE FROM THE NORTH



# ocument Pack Page 6

#### **STREET VIEW FRONT OF SITE**





#### **ADJACENT DWELLINGS EAST**





# Jocument Pack Page 8

#### **ADJACENT DWELLINGS NORTH**



#### **ADJACENT DWELLINGS SOUTH**



#### **SITE PLAN AS SUBMITTED**





#### FRONT ELEVATIONS AS SUBMITTED





#### **SITE PLAN REVISED PROPOSAL**





#### PROPOSED FRONT ELEVATION





#### **PROPOSED REAR ELEVATION**





#### **PROPOSED SOUTH-WEST ELEVATION**



Plot 1 South West Elevation

Scale 1:100



#### **PROPOSED NORTH – EAST ELEVATION**



Plot 1 North East Elevation

Scale 1:100



#### **PROPOSED FLOOR PLANS**









#### **EXISTING FENCING TO REAR OF SITE**





#### **AREA OF BADGER SETT**



Outbuilding and badger sett area



#### **BADGER SETT PROTECTION**





#### **SITE PLAN REVISED PROPOSAL**





This page is intentionally left blank