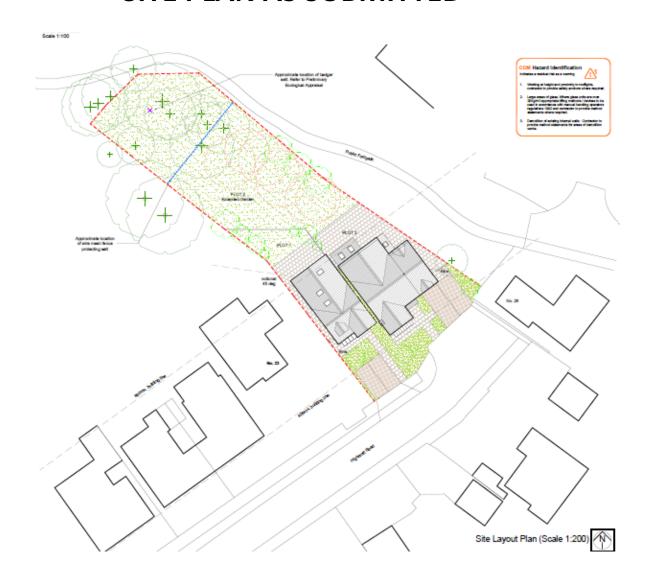

### Development Control Committee Thursday 200 October 2022 7 00 pm

Thursday, 20 October 2022, 7.00 pm



Report of the Planning Policy and Development Manager
Officers' Presentation (October 2022)

### Application No. 22/00072/FUL

Land Adjacent to 23 Highcroft Road
Oadby
Leicestershire
LE2 4RD



#### **AERIAL VIEW OF SITE**



#### **SITE LOCATION PLAN**





## ocument Pack Page 4

#### STREET SCENE FROM THE SOUTH



#### STREET SCENE FROM THE NORTH



# ocument Pack Page 6

#### **STREET VIEW FRONT OF SITE**





#### **ADJACENT DWELLINGS EAST**





# Jocument Pack Page 8

#### **ADJACENT DWELLINGS NORTH**



#### **ADJACENT DWELLINGS SOUTH**



#### **SITE PLAN AS SUBMITTED**





#### FRONT ELEVATIONS AS SUBMITTED





#### **SITE PLAN REVISED PROPOSAL**





#### PROPOSED FRONT ELEVATION





#### **PROPOSED REAR ELEVATION**





#### **PROPOSED SOUTH-WEST ELEVATION**



Plot 1 South West Elevation

Scale 1:100



#### **PROPOSED NORTH – EAST ELEVATION**



Plot 1 North East Elevation

Scale 1:100



#### **PROPOSED FLOOR PLANS**









#### **EXISTING FENCING TO REAR OF SITE**





#### **AREA OF BADGER SETT**



Outbuilding and badger sett area



#### **BADGER SETT PROTECTION**





#### **SITE PLAN REVISED PROPOSAL**





This page is intentionally left blank