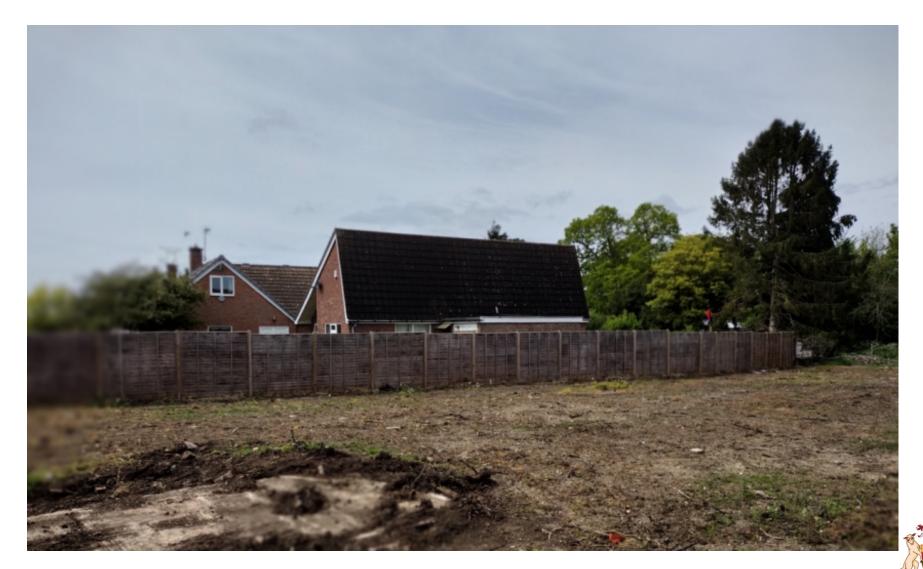

### Development Control Committee Thursday 200 October 2022 7 00 pm

Thursday, 20 October 2022, 7.00 pm



Report of the Planning Policy and Development Manager
Officers' Presentation (October 2022)

### Application No. 22/00072/FUL

Land Adjacent to 23 Highcroft Road
Oadby
Leicestershire
LE2 4RD



#### **AERIAL VIEW OF SITE**



#### **SITE LOCATION PLAN**





## ocument Pack Page 4

#### STREET SCENE FROM THE SOUTH



#### STREET SCENE FROM THE NORTH



# ocument Pack Page 6

#### **STREET VIEW FRONT OF SITE**





#### **ADJACENT DWELLINGS EAST**





# Jocument Pack Page 8

#### **ADJACENT DWELLINGS NORTH**



#### **ADJACENT DWELLINGS SOUTH**



#### **SITE PLAN AS SUBMITTED**





#### FRONT ELEVATIONS AS SUBMITTED





#### **SITE PLAN REVISED PROPOSAL**





#### PROPOSED FRONT ELEVATION





#### **PROPOSED REAR ELEVATION**





#### **PROPOSED SOUTH-WEST ELEVATION**



Plot 1 South West Elevation

Scale 1:100



#### **PROPOSED NORTH – EAST ELEVATION**



Plot 1 North East Elevation

Scale 1:100



#### **PROPOSED FLOOR PLANS**









#### **EXISTING FENCING TO REAR OF SITE**





#### **AREA OF BADGER SETT**



Outbuilding and badger sett area



#### **BADGER SETT PROTECTION**





#### **SITE PLAN REVISED PROPOSAL**





This page is intentionally left blank